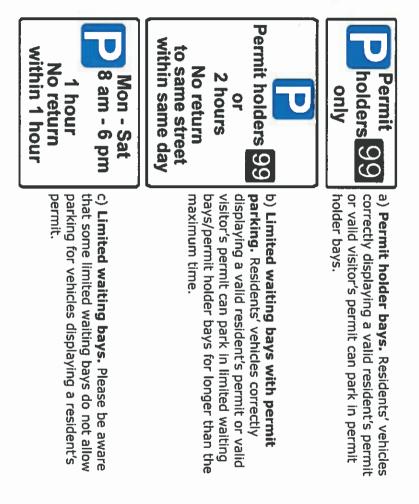

## 6) Where can I park?

for information about parking restrictions. The illustrations below are examples only. Always check the signs in the local area

a space in front of your property. d) A permit is not valid on yellow lines, in disabled persons' bays or in zones other than indicated on the permit. The resident's parking scheme does not guarantee you

Important: Always check the signs for information about parking restrictions

## 7) When do restrictions apply in this zone?

The parking restrictions apply between 8.00am and 6.00pm Monday to Saturday.

(Other zones may vary, check the local plates when parking)

## 8) When don't restrictions apply in this zone?

Outside the above hours, on a Sunday and on public and bank holidays the resident's parking is not controlled.

(Other zones may vary, check the local plates when parking)

## 9) Can I park with a disabled person's Blue Badge?

If you are a valid blue badge holder and your badge is displayed correctly, you can park in the limited waiting bays or the pay and display bays for as long as you wish